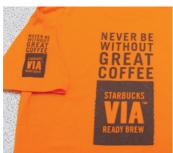

## HOW

There are four print methods. We will advise you which is the best process to meet your requirements. Printing (subject to type) can be from tiny to A3 in size, single colour to full colour and photographic reproduction.

SCREEN PRINTING - Ideal for larger runs, from one colour to full colour.

TRANSFER PRINTING – Ideal for intricate multi colour designs or for short runs. Maximum print area is A4.

DIRECT TO GARMENT PRINTING — Only suitable for white garments. Ideal for multi-colour designs where a transfer print is not suitable.